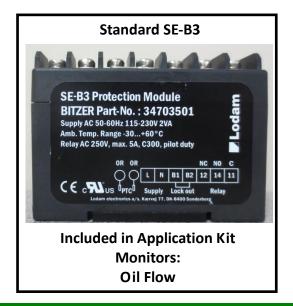

#### 1. Modules:

All Ammonia OS Application – Oil Injection Kits are delivered with the SE-B\* control module. This module acts as a relay in conjunction with the Oil Flow Switch and the Discharge Gas Temperature Sensor. An optional SE-E1 module can also be used to monitor the phase of the external motor. An optional SE-E2 module can be used to monitor the phase of the external motor when a VFD is used.

The SE-B\* is shown below for reference:

The Optional SE-E\* are shown below:

|                               | Module Part Numbers |              |
|-------------------------------|---------------------|--------------|
| SE-E1                         | 347017-10           | 110/220 volt |
| SE-E2                         | 347038-01           | 24-230 volt  |
| SE-B3*                        | 347035-01           | 110/220 volt |
| * Included in Application Kit |                     |              |

| Standard NH3 Application / Oil Injection Kit Parts Continued                                                |           |                                                                                                                                                                                                                                                                     |
|-------------------------------------------------------------------------------------------------------------|-----------|---------------------------------------------------------------------------------------------------------------------------------------------------------------------------------------------------------------------------------------------------------------------|
| Description                                                                                                 | Part #    | Product Image                                                                                                                                                                                                                                                       |
| Oil Flow Switch<br>Joint Ring (qty 2)<br>A22                                                                | 382403-05 |                                                                                                                                                                                                                                                                     |
| Oil Filter Housing<br>and Oil Flow<br>Switch Inlet –<br>Outlet Joint<br>Rings<br>O-rings (qty 4)<br>25.4 mm | 372200-03 |                                                                                                                                                                                                                                                                     |
| Oil Filter Housing<br>Inlet and Outlet<br>Union Nut (qty 2)<br>28mm 1-1/4"-12<br>UNF                        | 366304-01 |                                                                                                                                                                                                                                                                     |
| Oil Flow Switch<br>Inlet and Outlet<br>Union Nut (qty 2)<br>1-1/4"-12 UNF                                   | 366304-01 |                                                                                                                                                                                                                                                                     |
| SE-B3 Module                                                                                                | 347035-01 | SE-B3 Protection Module BITZER Part-No.: 34703501 Supply AC 50-60H2 115-230V 2VA Amb. Temp. Range. 3060°C Relay AC 250W, as AC 300, pilot duty  OR OR  NC NO C C NU N B1 B2 12 14 11 C C C Supply Lock net Relay Ladam skitstenick AV. Karrol 17. DR 6400 Examinary |