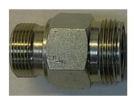

| Description                                                                      | Part #                               | Product Image                 |
|----------------------------------------------------------------------------------|--------------------------------------|-------------------------------|
| OSA74 Eco Inlet<br>Weld Connection<br>DN20 ¾" NPS                                | 365214-06                            |                               |
| OSA53 Oil Inlet<br>Weld Connection<br>DN15 ½" NPS                                | 365214-11                            |                               |
| OSA53 Eco<br>Connection and<br>OSA74 Oil Inlet<br>Weld Connection<br>DN15 ½" NPS | 365214-09                            |                               |
|                                                                                  |                                      | Optional Items for Reference: |
| Description                                                                      | Part #                               | Product Image                 |
| PTC100 Discharge Temperature Sensor (Included with compressor)                   | 347032-01                            |                               |
| Capacity<br>Unloader and Oil<br>Solenoid Coil<br>(must be ordered<br>separate)   | See Section 2<br>For part<br>numbers |                               |