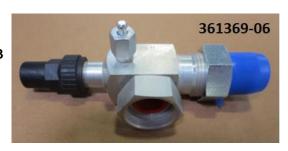

**Optional NH3 ÉCO Valve** 

| Standa                                                 | rd NH3 Applicati | on / Oil Injection Kit Parts Included in NH3 Kit 360602-01                                                                                                                                                                                                                                                                                                                                                                                                                                                                                                                                                                                                                                                                                                                                                                                                                                                                                                                                                                                                                                                                                                                                                                                                                                                                                                                                                                                                                                                                                                                                                                                                                                                                                                                                                                                                                                                                                                                                                                                                                                                                     |
|--------------------------------------------------------|------------------|--------------------------------------------------------------------------------------------------------------------------------------------------------------------------------------------------------------------------------------------------------------------------------------------------------------------------------------------------------------------------------------------------------------------------------------------------------------------------------------------------------------------------------------------------------------------------------------------------------------------------------------------------------------------------------------------------------------------------------------------------------------------------------------------------------------------------------------------------------------------------------------------------------------------------------------------------------------------------------------------------------------------------------------------------------------------------------------------------------------------------------------------------------------------------------------------------------------------------------------------------------------------------------------------------------------------------------------------------------------------------------------------------------------------------------------------------------------------------------------------------------------------------------------------------------------------------------------------------------------------------------------------------------------------------------------------------------------------------------------------------------------------------------------------------------------------------------------------------------------------------------------------------------------------------------------------------------------------------------------------------------------------------------------------------------------------------------------------------------------------------------|
| Description                                            | Part #           | Product Image                                                                                                                                                                                                                                                                                                                                                                                                                                                                                                                                                                                                                                                                                                                                                                                                                                                                                                                                                                                                                                                                                                                                                                                                                                                                                                                                                                                                                                                                                                                                                                                                                                                                                                                                                                                                                                                                                                                                                                                                                                                                                                                  |
| Oil Filter Housing<br>(includes oil filter<br>element) | 362215-01        | THERE IS AND THE PROPERTY OF T |
| Oil Solenoid<br>Valve Complete<br>EVRA 15              | 347113-01        |                                                                                                                                                                                                                                                                                                                                                                                                                                                                                                                                                                                                                                                                                                                                                                                                                                                                                                                                                                                                                                                                                                                                                                                                                                                                                                                                                                                                                                                                                                                                                                                                                                                                                                                                                                                                                                                                                                                                                                                                                                                                                                                                |
| 6 Liter<br>Oil Flow Switch<br>(shown with<br>fittings) | 347501-05        | S L/min  S L |