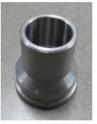

| Description                                                                      | Part #                               | Product Image                 |
|----------------------------------------------------------------------------------|--------------------------------------|-------------------------------|
| OSA74 Eco Inlet<br>Weld Connection<br>DN20 ¾" NPS                                | 365214-06                            |                               |
| OSA53 Oil Inlet<br>Weld Connection<br>DN15 ½" NPS                                | 365214-11                            |                               |
| OSA53 Eco<br>Connection and<br>OSA74 Oil Inlet<br>Weld Connection<br>DN15 ½" NPS | 365214-09                            |                               |
|                                                                                  |                                      | Optional Items for Reference: |
| Description                                                                      | Part #                               | Product Image                 |
| PTC100 Discharge Temperature Sensor (Included with compressor)                   | 347032-01                            |                               |
| Capacity<br>Unloader and Oil<br>Solenoid Coil<br>(must be ordered<br>separate)   | See Section 2<br>For part<br>numbers |                               |