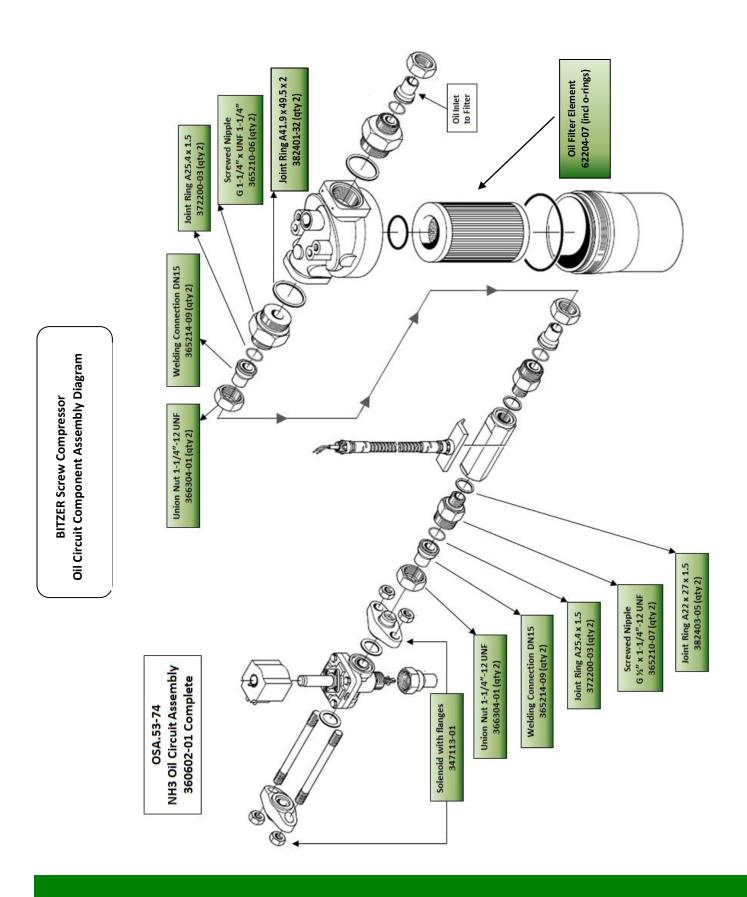

#### 3. NH3 Application – Oil Injection Kits for OS(A) 53 and 74 Series:

| Application / Oil Injection Kits |             |                                                                                                                                                                                 |
|----------------------------------|-------------|---------------------------------------------------------------------------------------------------------------------------------------------------------------------------------|
| Compressor Model                 | Part Number | Extent of Delivery                                                                                                                                                              |
| OS(A) 53 and 74                  | 360602-01   | Oil filter housing (with inlet/outlet fittings), oil filter element, oil flow switch, oil solenoid, SE-B* oil control module, oil switch capacitor, misc. aluminum joint rings. |

**Optional NH3 ÉCO Valve** 

| Standa                                                 | rd NH3 Applicati | on / Oil Injection Kit Parts Included in NH3 Kit 360602-01                                                                                                                                                                                                                                                                                                                                                                                                                                                                                                                                                                                                                                                                                                                                                                                                                                                                                                                                                                                                                                                                                                                                                                                                                                                                                                                                                                                                                                                                                                                                                                                                                                                                                                                                                                                                                                                                                                                                                                                                                                                                     |
|--------------------------------------------------------|------------------|--------------------------------------------------------------------------------------------------------------------------------------------------------------------------------------------------------------------------------------------------------------------------------------------------------------------------------------------------------------------------------------------------------------------------------------------------------------------------------------------------------------------------------------------------------------------------------------------------------------------------------------------------------------------------------------------------------------------------------------------------------------------------------------------------------------------------------------------------------------------------------------------------------------------------------------------------------------------------------------------------------------------------------------------------------------------------------------------------------------------------------------------------------------------------------------------------------------------------------------------------------------------------------------------------------------------------------------------------------------------------------------------------------------------------------------------------------------------------------------------------------------------------------------------------------------------------------------------------------------------------------------------------------------------------------------------------------------------------------------------------------------------------------------------------------------------------------------------------------------------------------------------------------------------------------------------------------------------------------------------------------------------------------------------------------------------------------------------------------------------------------|
| Description                                            | Part #           | Product Image                                                                                                                                                                                                                                                                                                                                                                                                                                                                                                                                                                                                                                                                                                                                                                                                                                                                                                                                                                                                                                                                                                                                                                                                                                                                                                                                                                                                                                                                                                                                                                                                                                                                                                                                                                                                                                                                                                                                                                                                                                                                                                                  |
| Oil Filter Housing<br>(includes oil filter<br>element) | 362215-01        | THERE IS AND THE PROPERTY OF T |
| Oil Solenoid<br>Valve Complete<br>EVRA 15              | 347113-01        |                                                                                                                                                                                                                                                                                                                                                                                                                                                                                                                                                                                                                                                                                                                                                                                                                                                                                                                                                                                                                                                                                                                                                                                                                                                                                                                                                                                                                                                                                                                                                                                                                                                                                                                                                                                                                                                                                                                                                                                                                                                                                                                                |
| 6 Liter<br>Oil Flow Switch<br>(shown with<br>fittings) | 347501-05        | S L/min  S L |

| Standard NH3 Application / Oil Injection Kit Parts Continued                                             |           |                                                                                                                                                                                                                                                                                                                                                                                                                                                                                                                                                                                                                                                                                                                                                                                                                                                                                                                                                                                                                                                                                                                                                                                                                                                                                                                                                                                                                                                                                                                                                                                                                                                                                                                                                                                                                                                                                                                                                                                                                                                                                                                               |
|----------------------------------------------------------------------------------------------------------|-----------|-------------------------------------------------------------------------------------------------------------------------------------------------------------------------------------------------------------------------------------------------------------------------------------------------------------------------------------------------------------------------------------------------------------------------------------------------------------------------------------------------------------------------------------------------------------------------------------------------------------------------------------------------------------------------------------------------------------------------------------------------------------------------------------------------------------------------------------------------------------------------------------------------------------------------------------------------------------------------------------------------------------------------------------------------------------------------------------------------------------------------------------------------------------------------------------------------------------------------------------------------------------------------------------------------------------------------------------------------------------------------------------------------------------------------------------------------------------------------------------------------------------------------------------------------------------------------------------------------------------------------------------------------------------------------------------------------------------------------------------------------------------------------------------------------------------------------------------------------------------------------------------------------------------------------------------------------------------------------------------------------------------------------------------------------------------------------------------------------------------------------------|
| Description                                                                                              | Part #    | Product Image                                                                                                                                                                                                                                                                                                                                                                                                                                                                                                                                                                                                                                                                                                                                                                                                                                                                                                                                                                                                                                                                                                                                                                                                                                                                                                                                                                                                                                                                                                                                                                                                                                                                                                                                                                                                                                                                                                                                                                                                                                                                                                                 |
| Oil Filter Element<br>(Included with<br>Housing)<br>O-rings included                                     | 362204-07 |                                                                                                                                                                                                                                                                                                                                                                                                                                                                                                                                                                                                                                                                                                                                                                                                                                                                                                                                                                                                                                                                                                                                                                                                                                                                                                                                                                                                                                                                                                                                                                                                                                                                                                                                                                                                                                                                                                                                                                                                                                                                                                                               |
| Oil Filter Housing<br>Joint Ring (qty 2)<br>41.9 x 49.5                                                  | 382401-32 |                                                                                                                                                                                                                                                                                                                                                                                                                                                                                                                                                                                                                                                                                                                                                                                                                                                                                                                                                                                                                                                                                                                                                                                                                                                                                                                                                                                                                                                                                                                                                                                                                                                                                                                                                                                                                                                                                                                                                                                                                                                                                                                               |
| Oil Filter Housing<br>Fittings<br>(qty 2)<br>1-1/4"xUNF 1-1/4"                                           | 365210-06 |                                                                                                                                                                                                                                                                                                                                                                                                                                                                                                                                                                                                                                                                                                                                                                                                                                                                                                                                                                                                                                                                                                                                                                                                                                                                                                                                                                                                                                                                                                                                                                                                                                                                                                                                                                                                                                                                                                                                                                                                                                                                                                                               |
| Oil Switch<br>Capacitor                                                                                  | 343100-09 | 20 of 220 of 220 of 220 of 31 to 63 |
| Oil Flow Switch<br>Fittings<br>(qty 2)<br>½"x1-1/4"-12UNF                                                | 365210-07 |                                                                                                                                                                                                                                                                                                                                                                                                                                                                                                                                                                                                                                                                                                                                                                                                                                                                                                                                                                                                                                                                                                                                                                                                                                                                                                                                                                                                                                                                                                                                                                                                                                                                                                                                                                                                                                                                                                                                                                                                                                                                                                                               |
| Oil Filter and Oil<br>Flow Switch Inlet<br>and Outlet<br>Fittings (qty 4)<br>1/2" NPS Weld<br>Connection | 365214-09 |                                                                                                                                                                                                                                                                                                                                                                                                                                                                                                                                                                                                                                                                                                                                                                                                                                                                                                                                                                                                                                                                                                                                                                                                                                                                                                                                                                                                                                                                                                                                                                                                                                                                                                                                                                                                                                                                                                                                                                                                                                                                                                                               |

| Standard NH3 Application / Oil Injection Kit Parts Continued                                                |           |                                                                                                                                                                                                                                                                     |
|-------------------------------------------------------------------------------------------------------------|-----------|---------------------------------------------------------------------------------------------------------------------------------------------------------------------------------------------------------------------------------------------------------------------|
| Description                                                                                                 | Part #    | Product Image                                                                                                                                                                                                                                                       |
| Oil Flow Switch<br>Joint Ring (qty 2)<br>A22                                                                | 382403-05 |                                                                                                                                                                                                                                                                     |
| Oil Filter Housing<br>and Oil Flow<br>Switch Inlet –<br>Outlet Joint<br>Rings<br>O-rings (qty 4)<br>25.4 mm | 372200-03 |                                                                                                                                                                                                                                                                     |
| Oil Filter Housing<br>Inlet and Outlet<br>Union Nut (qty 2)<br>28mm 1-1/4"-12<br>UNF                        | 366304-01 |                                                                                                                                                                                                                                                                     |
| Oil Flow Switch<br>Inlet and Outlet<br>Union Nut (qty 2)<br>1-1/4"-12 UNF                                   | 366304-01 |                                                                                                                                                                                                                                                                     |
| SE-B3 Module                                                                                                | 347035-01 | SE-B3 Protection Module BITZER Part-No.: 34703501 Supply AC 50-60H2 115-230V 2VA Amb. Temp. Range. 3060°C Relay AC 250W, as AC 300, pilot duty  OR OR  NC NO C C NU N B1 B2 12 14 11 C C C Supply Lock net Relay Ladam skitstenick AV. Karrol 17. DR 6400 Examinary |