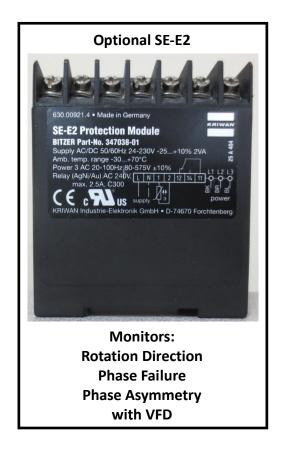

#### 1. Modules:

All Ammonia OS Application – Oil Injection Kits are delivered with the SE-B\* control module. This module acts as a relay in conjunction with the Oil Flow Switch and the Discharge Gas Temperature Sensor. An optional SE-E1 module can also be used to monitor the phase of the external motor. An optional SE-E2 module can be used to monitor the phase of the external motor when a VFD is used.

The SE-B\* is shown below for reference:

The Optional SE-E\* are shown below:

|                               | Module Part Numbers |              |
|-------------------------------|---------------------|--------------|
| SE-E1                         | 347017-10           | 110/220 volt |
| SE-E2                         | 347038-01           | 24-230 volt  |
| SE-B3*                        | 347035-01           | 110/220 volt |
| * Included in Application Kit |                     |              |