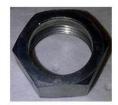

| Standard NH3 Application / Oil Injection Kit Parts Continued                                                |           |                                                                                                                                                                                                                                                                     |
|-------------------------------------------------------------------------------------------------------------|-----------|---------------------------------------------------------------------------------------------------------------------------------------------------------------------------------------------------------------------------------------------------------------------|
| Description                                                                                                 | Part #    | Product Image                                                                                                                                                                                                                                                       |
| Oil Flow Switch<br>Joint Ring (qty 2)<br>A22                                                                | 382403-05 |                                                                                                                                                                                                                                                                     |
| Oil Filter Housing<br>and Oil Flow<br>Switch Inlet –<br>Outlet Joint<br>Rings<br>O-rings (qty 4)<br>25.4 mm | 372200-03 |                                                                                                                                                                                                                                                                     |
| Oil Filter Housing<br>Inlet and Outlet<br>Union Nut (qty 2)<br>28mm 1-1/4"-12<br>UNF                        | 366304-01 |                                                                                                                                                                                                                                                                     |
| Oil Flow Switch<br>Inlet and Outlet<br>Union Nut (qty 2)<br>1-1/4"-12 UNF                                   | 366304-01 |                                                                                                                                                                                                                                                                     |
| SE-B3 Module                                                                                                | 347035-01 | SE-B3 Protection Module BITZER Part-No.: 34703501 Supply AC 50-60H2 115-230V 2VA Amb. Temp. Range. 3060°C Relay AC 250W, as AC 300, pilot duty  OR OR  NC NO C C NU N B1 B2 12 14 11 C C C Supply Lock net Relay Ladam skitstenick AV. Karrol 17. DR 6400 Examinary |