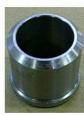

| Description                                                                      | Part #                               | Product Image                 |
|----------------------------------------------------------------------------------|--------------------------------------|-------------------------------|
| OSA74 Eco Inlet<br>Weld Connection<br>DN20 ¾" NPS                                | 365214-06                            |                               |
| OSA53 Oil Inlet<br>Weld Connection<br>DN15 ½" NPS                                | 365214-11                            |                               |
| OSA53 Eco<br>Connection and<br>OSA74 Oil Inlet<br>Weld Connection<br>DN15 ½" NPS | 365214-09                            |                               |
|                                                                                  |                                      | Optional Items for Reference: |
| Description                                                                      | Part #                               | Product Image                 |
| PTC100 Discharge Temperature Sensor (Included with compressor)                   | 347032-01                            |                               |
| Capacity<br>Unloader and Oil<br>Solenoid Coil<br>(must be ordered<br>separate)   | See Section 2<br>For part<br>numbers |                               |