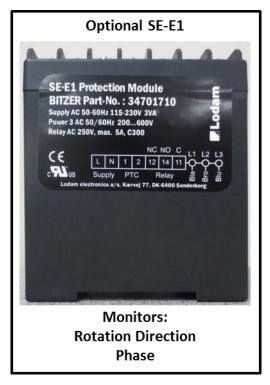

#### 1. Modules:

All Ammonia OS Application – Oil Injection Kits are delivered with the SE-B\* control module. This module acts as a relay in conjunction with the Oil Flow Switch and the Discharge Gas Temperature Sensor. An optional SE-E1 module can also be used to monitor the phase of the external motor. An optional SE-E2 module can be used to monitor the phase of the external motor when a VFD is used.

The SE-B\* is shown below for reference:

The Optional SE-E\* are shown below:

|                               | Module Part Numbers |              |
|-------------------------------|---------------------|--------------|
| SE-E1                         | 347017-10           | 110/220 volt |
| SE-E2                         | 347038-01           | 24-230 volt  |
| SE-B3*                        | 347035-01           | 110/220 volt |
| * Included in Application Kit |                     |              |