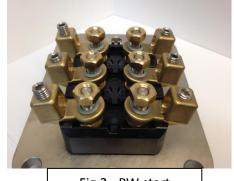

## For part winding start (Fig. 2)

- 1. Place a cable connecting lug on each post
- 2. Place convex lock washer on each post
- 3. Screw a brass nut on to each post and <u>torque to 9 ft</u> <u>Ibs (12 Nm)</u>

Fig.2 - PW start

BITZER U.S.: BITZER Canada: BITZER Mexico: Main Phone: 770-503-9226 514-697-3363 +52 (81)1522 4500 Web: www.bitzerus.com www.bitzer.ca www.bitzermexico.com 2

Email: sales@bitzerus.com sales@bitzer.ca ventas@bitzermexico.com Additional BITZER U.S. Contact Info: techsupport@bitzerus.com customerservice@bitzerus.com 24 Hour Quickship Hotline: (888) 462-4893