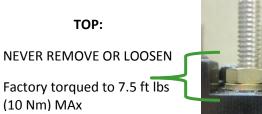

## **Technical Bulletin (TB-0028B)** 6-Lead Terminal Plates (CE4, BE5 and BE6)

Version 1, January 2014

On the top side of the terminal plate all posts have a set of brass washers and brass nut that should NEVER be removed or loosened.