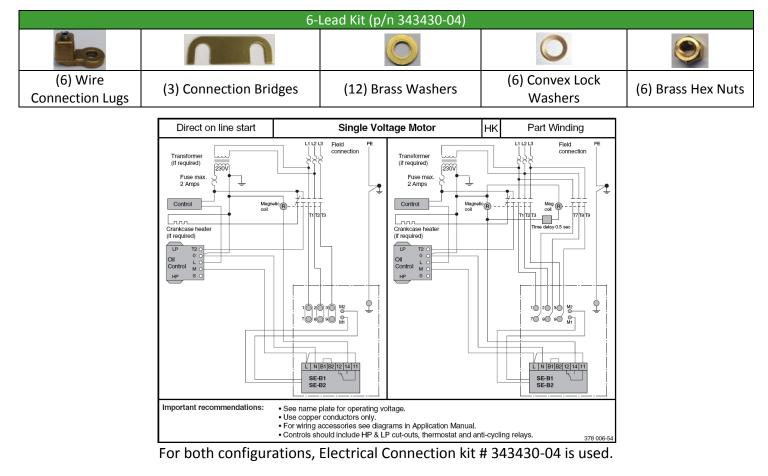

## **ELECTRICAL CONNECTION KIT CONTENTS**

1

BITZER U.S.: BITZER Canada: BITZER Mexico: Main Phone: 770-503-9226 514-697-3363 +52 (81)1522 4500 Web: www.bitzerus.com www.bitzer.ca www.bitzermexico.com Email: sales@bitzerus.com sales@bitzer.ca ventas@bitzermexico.com Additional BITZER U.S. Contact Info: techsupport@bitzerus.com customerservice@bitzerus.com 24 Hour Quickship Hotline: (888) 462-4893 <u>Single Voltage Motors</u> have 6 lead terminal plates. On the terminal box, the following label shows how the terminal plate should be wired depending on a direct on line start or if using part winding.

For both configurations, Electrical Connection kit # 343430-04 is used.

## For a direct on line start (Fig. 1):

- 1. Place brass washer on each post
- Place connection bridges between posts 1-7, 2-8, and 3-9
- 3. Place another brass washer on each post
- 4. Place a cable connecting lug on posts 1, 2, & 3
- 5. Place convex lock washer on each post
- 6. Screw a brass nut on to each posts and <u>torque to 9 ft</u> <u>Ibs (12 Nm)</u>

## For part winding start (Fig. 2)

- 1. Place a cable connecting lug on each post
- 2. Place convex lock washer on each post
- 3. Screw a brass nut on to each post and <u>torque to 9 ft</u> <u>Ibs (12 Nm)</u>