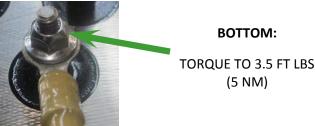

<u>Wires under the terminal plate</u> should not be tampered with unless the terminal plate is being installed in the field. The wires are numbered to match their posts. The numbers to the posts can be found on the top side of the terminal plate. Slide the bottom of the terminal plate post through the ring of the wire, attach a nut and torque it to 3.5 ft lbs (5 Nm).