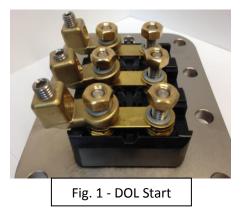

## For a direct on line start (Fig. 1):

- 1. Place brass washer on each post
- Place connection bridges between posts 1-7, 2-8, and 3-9
- 3. Place another brass washer on each post
- 4. Place a cable connecting lug on posts 1, 2, & 3
- 5. Place convex lock washer on each post
- 6. Screw a brass nut on to each posts and <u>torque to 9 ft</u> <u>Ibs (12 Nm)</u>